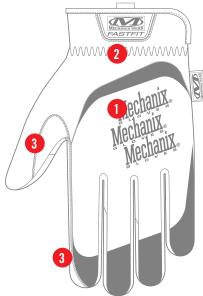

### **FEATURES**

- 1. Form-fitting TrekDry® material keeps working hands cool and comfortable.
- 2. Stretch-elastic cuff provides a secure fit to the wrist.
- 3. Reinforced thumb and index finger provide added durability.
- 4. Anatomically designed two-piece palm design eliminates material bunching.
- 5. Pinched fingertip construction improves fingertip stretch and durability.
- 6. High-dexterity 0.6mm synthetic leather provides optimal dexterity.
- 7. Touchscreen capable synthetic leather keeps you connected while you work.