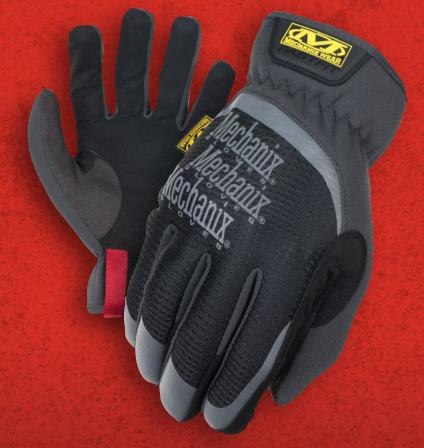

## **MULTIPURPOSE HAND PROTECTION**

FastFit® work gloves have earned the trust of hardworking trade professionals and enthusiasts from the building site to the garage. Our most versatile work glove features a stretch-elastic closure for easy removal between tasks and breathable TrekDry® to keep your hands cool and comfortable while you work. The FastFit is built with touchscreen capable 0.6mm synthetic leather and constructed with pinched fingertips so you have more control and better fingertip strength than ever before.

### **FEATURES**

- 1. Form-fitting TrekDry® material keeps working hands cool and comfortable.
- 2. Stretch-elastic cuff provides a secure fit to the wrist.
- 3. Reinforced thumb and index finger provide added durability.
- 4. Anatomically designed two-piece palm design eliminates material bunching.
- 5. Pinched fingertip construction improves fingertip stretch and durability.
- 6. High-dexterity 0.6mm synthetic leather provides optimal dexterity.
- 7. Touchscreen capable synthetic leather keeps you connected while you work.