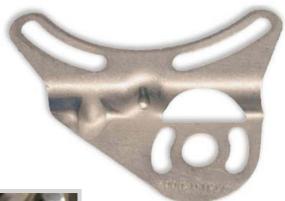

## Adjustable actuator

The Garrett® adjustable actuator bracket allows for a significantly greater range of motion to set up the compressor outlet and wastegate can. This provides easier fitment in tight engines bays by giving you the ability to make smaller adjustments to compressor housings clocking than would be possible through the standard bolt adjustments which adjust the compressor outlet at 60° increments on GT25R and

GT28R turbochargers. The bracket also allows for redirection of the actuator to keep vacuum lines away from heat or sharp edges.

The new bracket is available for use on GT25R, GT28R and GT30R turbochargers.

Part number: 773151-0002

Range of Motion

**Front View** 