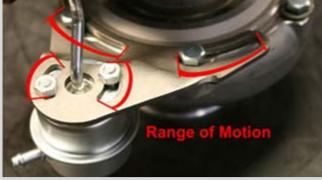

## Adjustable actuator

The Garrett® adjustable actuator bracket allows for a significantly greater range of motion to set up the compressor outlet and wastegate can. This provides easier fitment in tight engines bays by giving you the ability to make smaller adjustments to compressor housings clocking than would be possible through the standard bolt adjustments which adjust the compressor outlet at 60° increments on GT25R and

GT28R turbochargers. The bracket also allows for redirection of the actuator to keep vacuum lines away from heat or sharp edges.

The new bracket is available for use on GT25R, GT28R and GT30R turbochargers.

Part number: 773151-0002

Range of Motion

**Front View** 