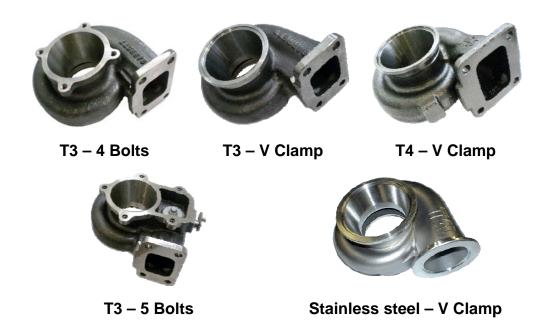

www.turbosbytm.com

Following style turbine housings are available to complete this turbo:

→ At present following turbos are the Complete Range of GTX models:

| 0 | GTX3071R | 803712-5001S |
|---|----------|--------------|
| 0 | GTX3076R | 803713-5001S |
| 0 | GTX3571R | 803714-5001S |
| 0 | GTX3582R | 803715-5001S |
| 0 | GTX4294R | 800269-5001S |
| 0 | GTX4202R | 800269-5002S |
| 0 | GTX4508R | 800270-5001S |