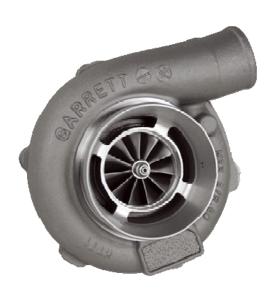

## New GTX3576R - 803714-5001S

The next step in the evolution of the turbocharger is here! Garrett® GTX-R Turbos feature all new compressor wheels with next generation aerodynamics and improved efficiency to deliver wicked performance; now available in midframe sizes!

- Forged, fully-machined compressor wheel featuring next-generation GTX aerodynamics.
- Oil & Water cooled bearign system.
- Compressor wheel is 11 full-blade design.
- Compressor housing features a ported shroud.
- This unit is outline interchangeable on turbine side with GT3582R.
- Ideal for twin-turbo applications on engines making 1500 hp.

**Note:** The **803714-5001S GTX3576R** is a customizable Garrett ball bearing GTX turbo that is packaged without the turbine housing. (It includes a CHRA and compressor housing)