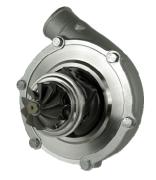

**Note:** The **803714-5001S GTX3576R** is a customizable Garrett ball bearing GTX turbo that is packaged without the turbine housing. (It includes a CHRA and compressor housing)