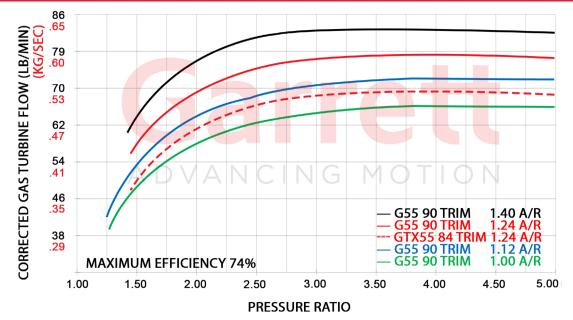

| 761         | 1208-0069   | 1.24    | V-Band | V-Band  | Free Float | Ν       |
|                                            |          | 761208-0070 |             | 1.40    | V-Band | V-Band  | Free Float | Ν       |
|                                            |          | 761208-0071 |             | 1.00    | T6     | V-Band  | Free Float | Ν       |
|                                            |          | 761208-0072 |             | 1.12    | Т6     | V-Band  | Free Float | Ν       |
|                                            |          | 761208-0073 |             | 1.24    | Т6     | V-Band  | Free Float | Ν       |
|                                            |          | 761208-0074 |             | 1.40    | Т6     | V-Band  | Free Float | Ν       |

#### EXHAUST FLOW CHART



### A TURN AHEAD OF THE COMPETITION | G SERIES G55

85mm | 88mm | 91mm | 94mm | 98mm | 102mm | 106mm Turbochargers



41500

CORRECTED AIR FLOW (LBS/MIN)

60 80 100 120 140 160 180 200 220 240 260 280 300

106mm COMPRESSOR INDUCER

1.5

0 20 40