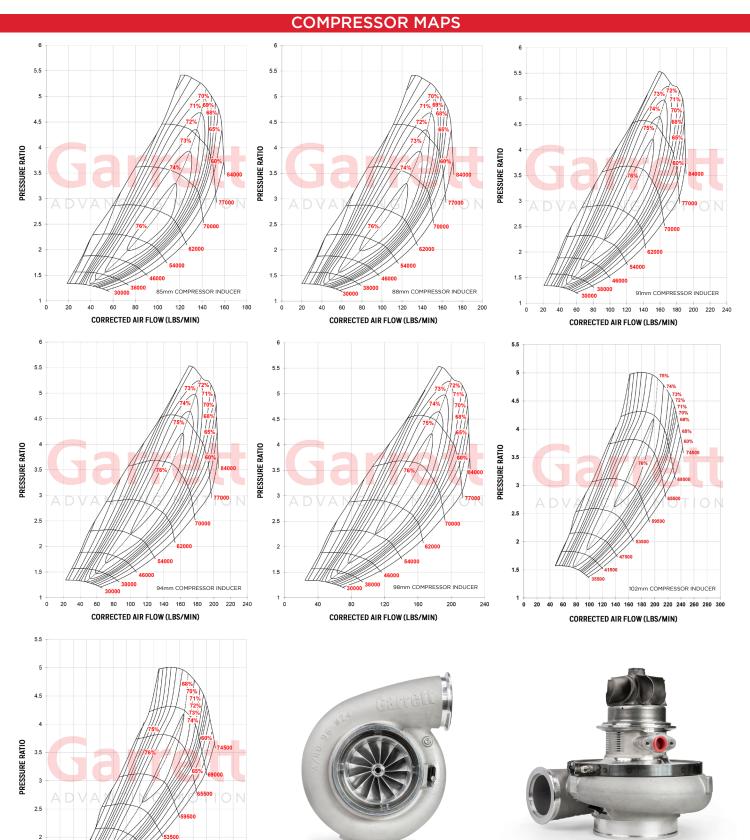

## A TURN AHEAD OF THE COMPETITION | G SERIES G55

85mm | 88mm | 91mm | 94mm | 98mm | 102mm | 106mm Turbochargers

G series turbochargers feature the latest innovations in turbocharger technology. Advanced compressor and turbine aero provide a wide range of performance boosting solutions for 3.0L - 12.0L engine platforms. Offered in standard rotation, with seven compressor inducer options and a variety of V-Band and T6 inlet turbine housing configurations making it easy to select the right turbocharger for your application.

### 85mm | 88mm | 91mm | 94mm | 98mm | 102mm | 106mm Turbochargers

Features:

- 85mm | 88mm | 91mm | 94mm | 98mm | 102mm | 106mm
- GTX Gen II compressor aerodynamics
- 106mm turbine exducer (+4mm compared to GTX55)
- 15% more turbine flow ( compared to GTX)
- Stainless steel turbine housings with V-Band and T6 inlet flanges
- One-piece aluminum center housing (28% lighter)
- 16mm dual ceramic ball bearing with steel cages
- Outline interchangeable with GTX Gen II turbos

### A TURN AHEAD OF THE COMPETITION | G SERIES G55

85mm | 88mm | 91mm | 94mm | 98mm | 102mm | 106mm Turbochargers

41500

CORRECTED AIR FLOW (LBS/MIN)

60 80 100 120 140 160 180 200 220 240 260 280 300

106mm COMPRESSOR INDUCER