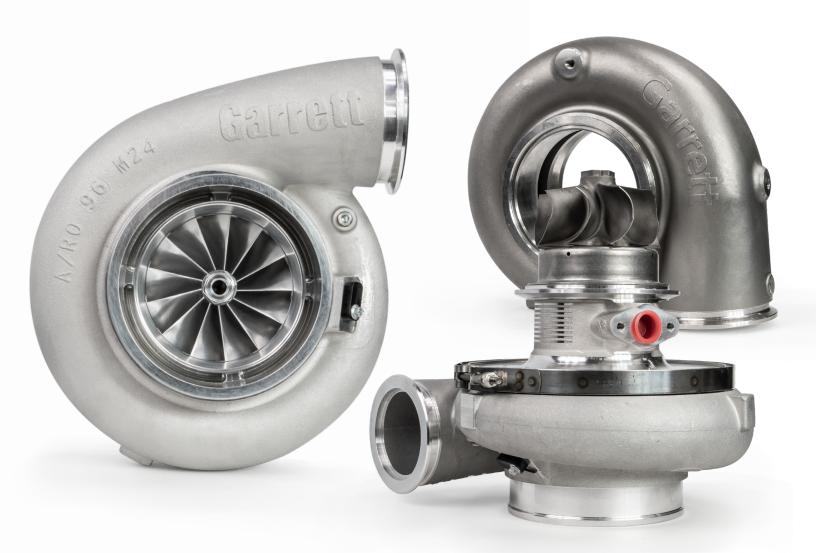

## A TURN AHEAD OF THE COMPETITION | G SERIES G55

85mm | 88mm | 91mm | 94mm | 98mm | 102mm | 106mm Turbochargers

G series turbochargers feature the latest innovations in turbocharger technology. Advanced compressor and turbine aero provide a wide range of performance boosting solutions for 3.0L - 12.0L engine platforms. Offered in standard rotation, with seven compressor inducer options and a variety of V-Band and T6 inlet turbine housing configurations making it easy to select the right turbocharger for your application.

# A TURN AHEAD OF THE COMPETITION | G SERIES G55

### 85mm | 88mm | 91mm | 94mm | 98mm | 102mm | 106mm Turbochargers

Features:

- 85mm | 88mm | 91mm | 94mm | 98mm | 102mm | 106mm
- GTX Gen II compressor aerodynamics
- 106mm turbine exducer (+4mm compared to GTX55)
- 15% more turbine flow ( compared to GTX)
- Stainless steel turbine housings with V-Band and T6 inlet flanges
- One-piece aluminum center housing (28% lighter)
- 16mm dual ceramic ball bearing with steel cages
- Outline interchangeable with GTX Gen II turbos